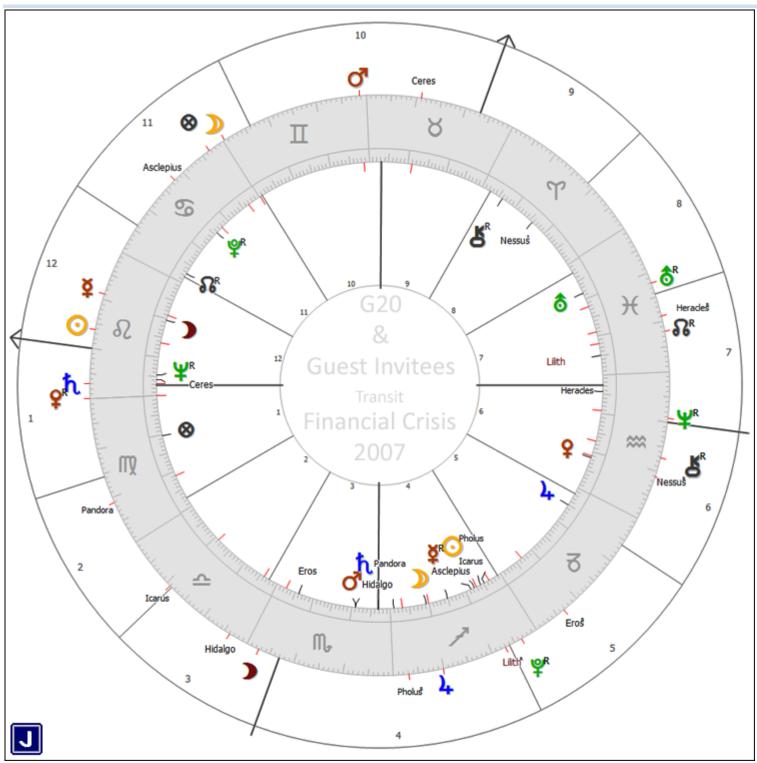

9th August 2007 Financial Crisis Graph: ASTROPLUS Professional-Edition Editor: Adobe Photoshop Elements

The chart of the Financial Crisis of 2007 shows a Venus Saturn conjunction in house 1. Together with the Chiron Nessus conjunction in house 6, both point to an agenda of any financial character and to material stability issues. Pluto in house 5 may indicate speculation and Uranus in house 8 changes and instabilities to wealth and assets. Chiron sesquisquares Moon, anxiety and painful emotions.

The transits of the 'G20 & Guest Invitees Multi Combine' show a clearer picture, with the first return of Uranus, Venus conjunct Saturn exactly on ASC with Neptune and Ceres, Chiron conjunct Nessus on Venus, and eventually the Moon exactly on cusp 11.