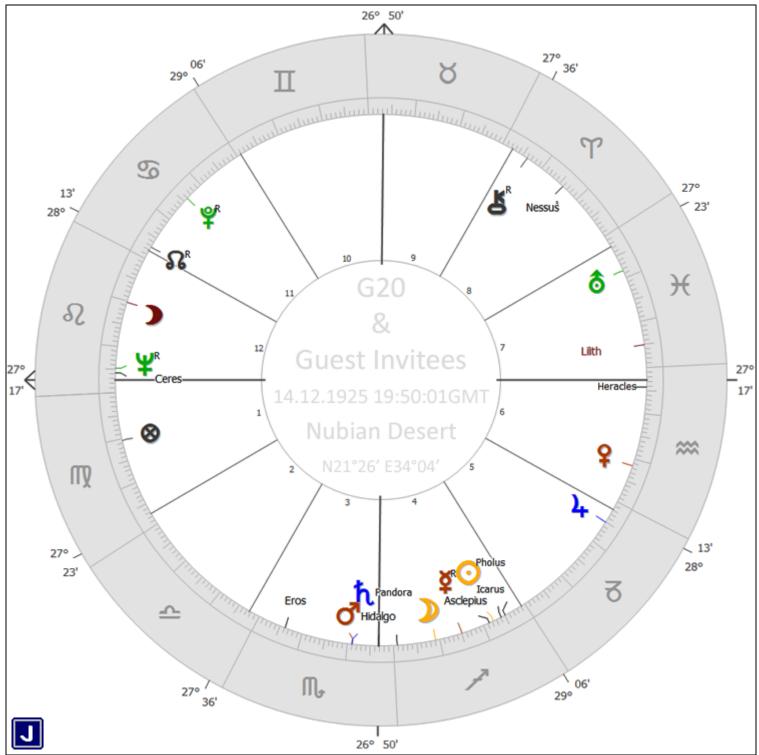

## **Verification Of The Horoscope**

Û

If chart data is questionable, a quick look for a good astrologer can wipe out or harden doubts. Checking transits for some few important events can eventually give a final certainty. Validating this version of 'G20 & Guest Invitees Multi Combine' shows axes ASC-DC and IC-MC being generally weak, since always in the last degrees of a sign. I thus would rather focus on planets and asteroids in houses and also signs.

Let me start at the ASC with a notable **Neptune**, indicating that mankind tends to illusions, drugs, unrealistic concepts and the believe in something non-existent that they name "god". In my astrological practice, I usually like to make sure to find at least 2 constellations of the same meaning, in order to obtain a good safety in interpretation. The Meaning of Neptune at ASC, a very strong position even since still in house 12, is well supported by **Lilith** (Mean) in 12; people don't see life and world clearly, have a bad judgement especially of other people, tend to vote for bad politicians and parties at elections, have an illusory desire for harmony, and think that just being good will solve every problem in the world. **Ceres** conjunct ASC shows the importance of food supply and agriculture.

Jumping to house 3 shows an remarkably exact conjunction of **Mars** and **Saturn**, people like to argue and quarrel with words, fight for status and power, make life harder for each other; an indicator for a low consciousness development. The only exact position of an object on a house cusp is **Hidalgo** on IC, conjunct **Pandora**, there is the famous red button to be pushed by individuals in power. Hidalgo represents politics and politicians, as well as freedom for example, it has many things in common with Jupiter, but more on a political level. Together with **Mercury**, **Moon** and **Sun** in house 4 and Sagittarius; it all indicates a conflict between emotions and intellect, education and undereducation. Together with **Asclepius** - doctors and health care system -, **Icarus** - freedom and air traffic - and **Pholus** - risks and carelessness as well as alcohol consume and hospitality -, a mighty and strikingly big conjunction is resident in Sagittarius and house 4, the place for home, the people, the family and the emotions in an astrological chart.

A weak **Jupiter**, due to being in the final degrees of house 5 and Capricorn, conjunct cusp 6 - we also see it in a stalemate position, there is no forward and no back in the sign of his opponent -, I must consider strongly interpreting it into house 6, the domicile of his friend Chiron, which I can consider as a good but uncomfortable position. It is something like walking on a bad and inconvenient path to get to a better situation or even future. Jupiter in house 6 is clearly a scientific position, contrary to most previous constellations which rather are emotionally.

With **Venus** in house 6, there is - for example but not exclusively - a good indicator for the importance of financial and material safety and security, as well as the power of a good but possibly artificial appearance. And **Heracles** at DC, the place of relationships in a chart, shows the struggle between recognizing what is right and wrong, and then choosing the good and right path.

For me, there is no interpretation of only Lilith (Mean) without **AsteroidLilith**; I always watch them together, as a team. AsteroidLilith is in the domicile of Neptune, like Lilith (Mean) in house 12, but also is AsteroidLilith in it's own domicile, house 7. Thus a very strong position, despite the trouble caused by Neptune with his sign Pisces. Everything I wrote about Lilith (Mean) in house 12 is also valid for AsteroidLilith in Pisces; thus a strong statement on how people and individuals interact, and on how important communication and partnership is.

With an **Uranus** in house 7, unstable relationships, quickly changing and open encounters, and a talent in evolving ways of communication and ways to live together are depicted. Also indicates this position the importance of friendship and humanity.

Well, let's get to the most evil thing in a natal chart, **Nessus**, here even in one of the most bad positions it can take, in house 8. For me, it's hard to explain this position with a few words, since it is so versatile and energetic. It feels like doomsday is every day. But - there is indeed a very big 'but' -, Nessus shows only positive aspects to most other important planets and asteroids; this takes away a lot of negative energy from him.

Like his friend Jupiter, also **Chiron** is situated in the last degrees of the house, it is a borderline position, and I'm not really sure whether to read it into house 9 or not, although there is definitely a conjunction with cusp 9. On the other hand, there must be any indicator for the scholar and rather

rationally acting part of mankind. This can be represented by Chiron in 9 very good; Chiron, the teacher, the medicus and scientist. Interpreting Chiron in 8 would be an indicator for a powerful importance of the things Chiron characterizes, like education, science and especially intelligence. I don't see any power of such things in the world, and thus, I read Chiron in house 9.

With **Pluto** in house 11, I see one of the most harmless positions, Pluto can take. Of course, there may be some earthquakes and other natural disasters from time to time, but the cooperation of Uranus and Pluto is often ignored, when it's about the many positive things it can bring. It is like stumble and stand up again, the disintegration of bad power structures, a fight for freedom and human rights.

Some words to **Aspects**. The fast runners show very few aspects only, nearly none; slowly running planets like Uranus / Neptune / Pluto and the 3 Centaurs Chiron / Pholus / Nessus are connected to each other by many aspects. Since I assume, that the reader of this article is familiar with aspects, I'd like to point to the **Sesquisquare** or <u>Sesquiquadrate</u>, the 135° aspect. The linked article is available in German language only: <u>Google Article Translation</u> / <u>BING Article Translation</u>. Many years ago, I discovered that it is of the same character like a conjunction, and therefore a 135° aspect can be read like a conjunction! I use an orb of 5° to both sides, where it meets orbs of both positive biquintile and trine aspects. There are 3 remarkable sesquisquares with Lilith (Mean) to Uranus, Lilith (Mean) to the big conjunction of Sun / Asclepius / Icarus / Pholus, and another very close with Chiron and Moon. These sesquisquares only are some sort of direct hits, filling gaps in interpretation left by positions in houses and signs.

So, **Validation** of this 'G20 & Guest Invitees Multi Combine' is done successfully; this is a chart that should also work with transits!

24th October 1929 Wall Street Crash Graph: ASTROPLUS Professional-Edition Editor: Adobe Photoshop Elements