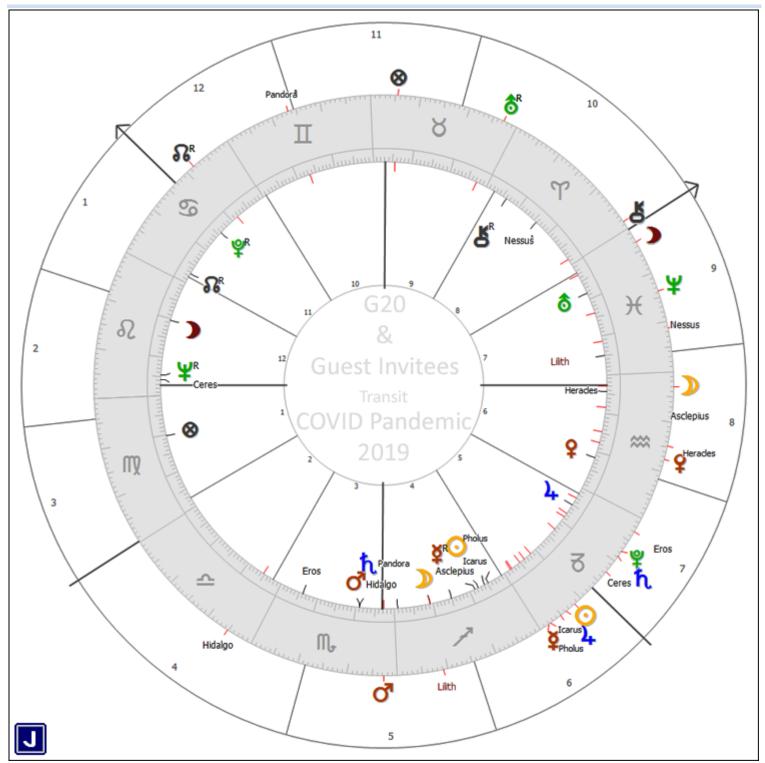

**30th December 2019 COVID-19 Novel SARS Pandemic** Graph: ASTROPLUS Professional-Edition Editor: Adobe Photoshop Elements

The chart of the ongoing and fast developing COVID-19 Pandemic of truely global impact, when Dr. Li Wenliang did send his post leaking the confirmation of 7 new SARS cases. Saturn conjunct Pluto in house 7 of contacts, Asclepius the doctor in house 8, both academical Lilith and Chiron taking over control at MC, Uranus in house 10, and a big conjunction in house 6 of health issues. Additionally, Pandora's box is open on cusp 12.

The transit projection on the 'G20 & Guest Invitees Multi Combine' shows a total of 4 exact constellations, with ASC on Pluto, Mars on IC, Moon on DC, Lilith on cusp 8. But there is also Chiron transiting house 8, indicating dangerous medical issues, Uranus transiting house 9, pointing

to topics like democracy and freedom, Asclepius the doctor transiting house 6 of health issues, and eventually Nessus transiting house 7, danger comes with every person and nobody can trust anybody.

Used Data