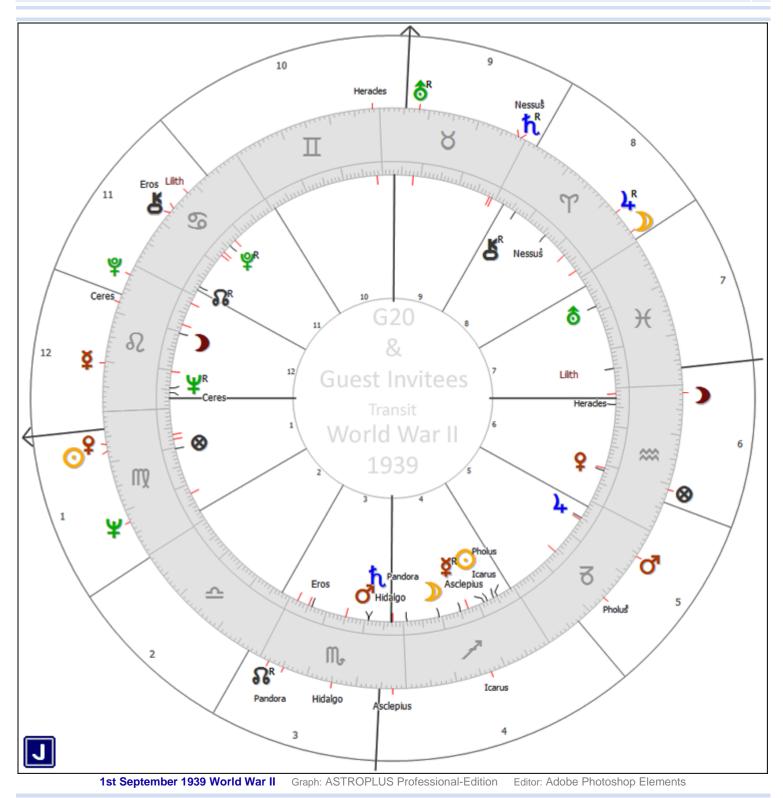

Transits World War II

This is the chart for the moment, when the then Germany started World War II, here in the outer

ring. Many constellations and also positions in houses show a conflict.

Projecting this chart as transits to the 'G20 & Guest Invitees Multi Combine', we can see that something is going on, and that it cannot be good; taking a look to Saturn-Nessus on cusp 9, Chiron on Pluto in house 11, Uranus at both the MC's, Lilith (Mean) quite exactly at DC, and eventually Mars on Jupiter in house 5.