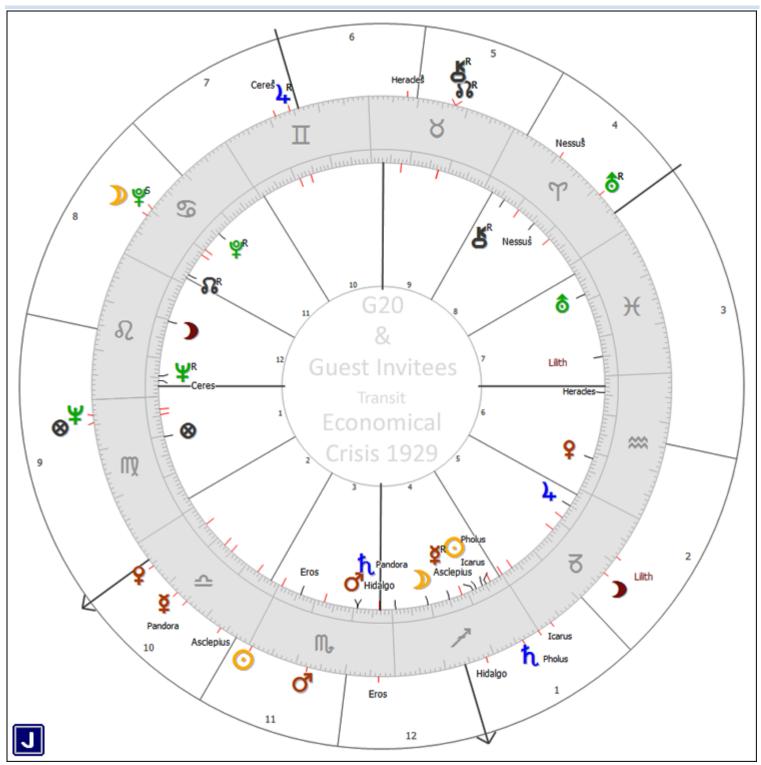

There might be many different triggering dates and times within a week or so for the economical crisis that began in 1929, but house positions of planets and asteroids with this selected date and time show a comprehensible image.

Remarkable constellations in this transit chart are conjunctions of Pluto and Neptune, actually they are close to birth positions. Most planets in this transit chart show any financial and economical agenda or affect wealth and material stability in any way; Take a look to transits on houses 2 and 8 as well as Venus / Saturn / Uranus / Pluto / Chiron.