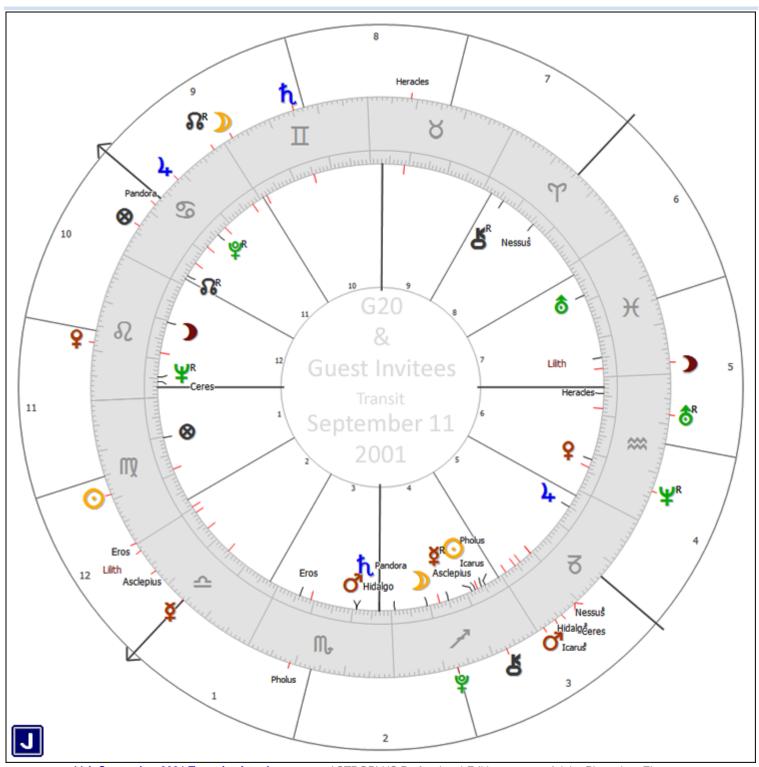

11th September 2001 Terrorist Attacks Graph: ASTROPLUS Professional-Edition Editor: Adobe Photoshop Elements

Planets Mercury and Pluto exactly on house cusps indicate that this chart of the 9-11 terrorist attacks is correct. There is something going on in the area of communication with a conjunction consisting of Mars and some asteroids, including Icarus, and even Chiron in house 3 points to a fatal way to say something. Jupiter and Saturn in the house of religion. This chart is really correct!

Looking at the transit projection on the 'G20 & Guest Invitees Multi Combine', it gets even more impressive in a negative way, with Pluto on Moon in house 4 or Jupiter on Pluto in house 11. There is also Lilith (Mean) on AsteroidLilith, very strong for communication, encounters and partnerships.